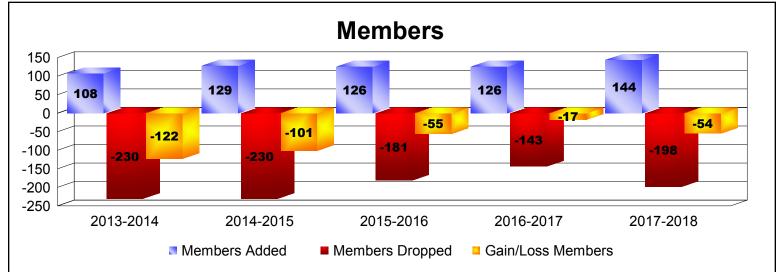

District 25 E

As of June 2018 Cumulative

| Year      | New<br>Clubs | Dropped<br>Clubs | Gain/<br>Loss<br>Clubs | New<br>Members | Charter<br>Members | Reinstate<br>Members | Transfer<br>Members | Total<br>Member<br>Added | Total<br>Members<br>Dropped | Gain/<br>Loss<br>Members |
|-----------|--------------|------------------|------------------------|----------------|--------------------|----------------------|---------------------|--------------------------|-----------------------------|--------------------------|
| 2013-2014 | 0            | 0                | 0                      | 93             | 9                  | 4                    | 2                   | 108                      | -230                        | -122                     |
| 2014-2015 | 0            | -1               | -1                     | 108            | 3                  | 7                    | 11                  | 129                      | -230                        | -101                     |
| 2015-2016 | 0            | -1               | -1                     | 105            | 1                  | 7                    | 13                  | 126                      | -181                        | -55                      |
| 2016-2017 | 0            | 0                | 0                      | 117            | 5                  | 2                    | 2                   | 126                      | -143                        | -17                      |
| 2017-2018 | 1            | -3               | -2                     | 116            | 20                 | 2                    | 6                   | 144                      | -198                        | -54                      |
| Average   | 0            | -1               | -1                     | 108            | 8                  | 4                    | 7                   | 127                      | -196                        | -70                      |