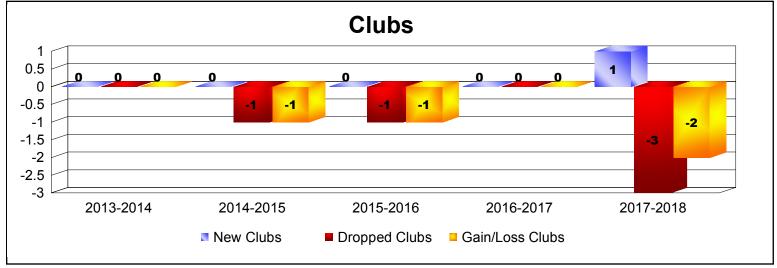

District 25 E

As of June 2018 Cumulative

| Year      | New<br>Clubs | Dropped<br>Clubs | Gain/<br>Loss<br>Clubs | New<br>Members | Charter<br>Members | Reinstate<br>Members | Transfer<br>Members | Total<br>Member<br>Added | Total<br>Members<br>Dropped | Gain/<br>Loss<br>Members |
|-----------|--------------|------------------|------------------------|----------------|--------------------|----------------------|---------------------|--------------------------|-----------------------------|--------------------------|
| 2013-2014 | 0            | 0                | 0                      | 93             | 9                  | 4                    | 2                   | 108                      | -230                        | -122                     |
| 2014-2015 | 0            | -1               | -1                     | 108            | 3                  | 7                    | 11                  | 129                      | -230                        | -101                     |
| 2015-2016 | 0            | -1               | -1                     | 105            | 1                  | 7                    | 13                  | 126                      | -181                        | -55                      |
| 2016-2017 | 0            | 0                | 0                      | 117            | 5                  | 2                    | 2                   | 126                      | -143                        | -17                      |
| 2017-2018 | 1            | -3               | -2                     | 116            | 20                 | 2                    | 6                   | 144                      | -198                        | -54                      |
| Average   | 0            | -1               | -1                     | 108            | 8                  | 4                    | 7                   | 127                      | -196                        | -70                      |